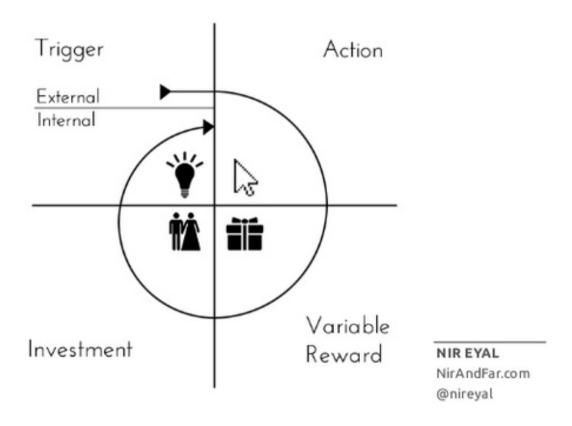

## The Hook

#### THE HOOK

#### TRIGGER

1. What internal and external triggers get the user to the product?

**2.** What bit of work is done to increase the likelihood of returning?

INVESTMENT

#### REWARD

**3.** Is the reward fulfilling, yet leaves the user wanting more?

**4.** What is the simplest behavior in anticipation of reward?

ACTION

Intrinsic and extrinsic motivation