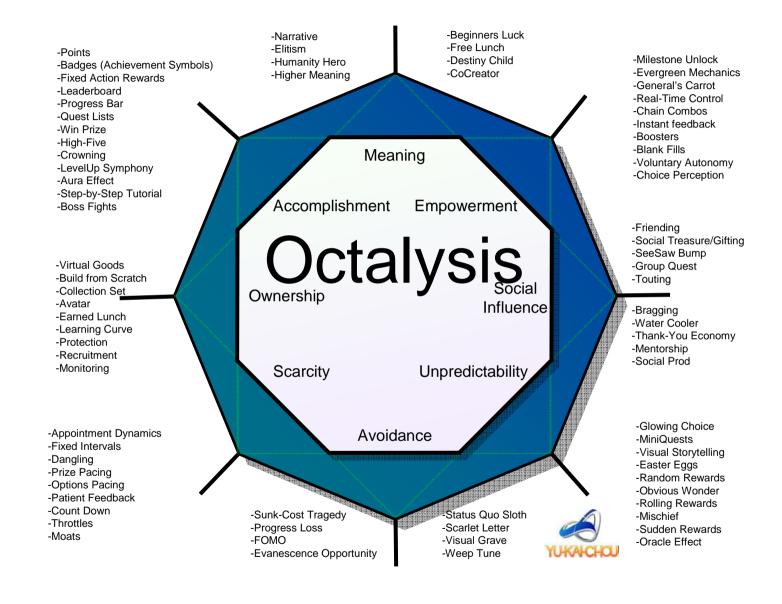

#### Motivational drivers

- 1. Epic meaning and calling
- 2. Development and achievement
- 3. Empowerment of creativity and feedback
- 4. Ownership and possession
- 5. Social influence and relatedness
- 6. Scarcity and impatience
- 7. Unpredictability and curiosity
- 8. Loss and avoidance

Source: Octalysis framework by Yukai Chou