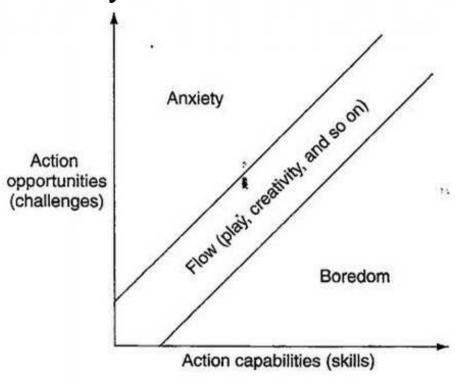

### Flow - Csikszentmihalyi

Fig. 18.1 The original model of the flow state. Flow is experienced when perceived opportunities for action are in balance with the actor's perceived skills. Adapted from Csikszentmihalyi (1975/2000).