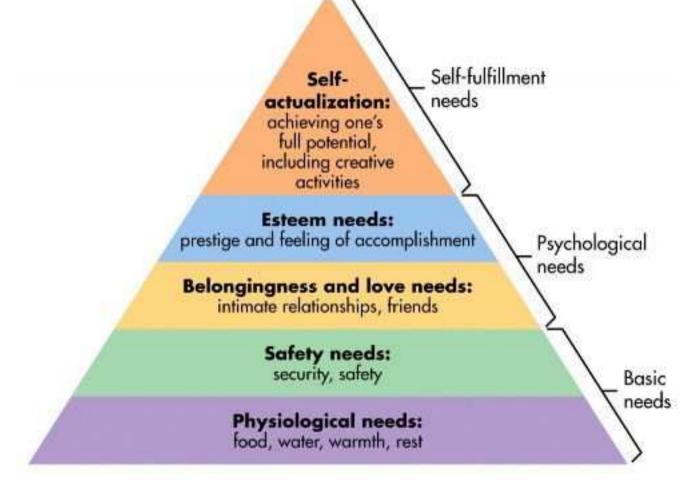

# Motivational frameworks

Maslow's hierarchy of needs

## MASLOW'S HIERARCHY OF NEEDS APPLIED TO EMPLOYEE ENGAGEMENT