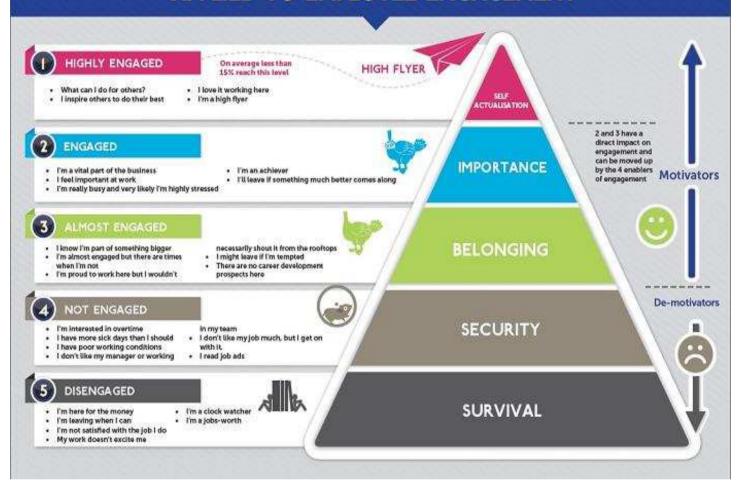

# Motivational frameworks





Maslow's hierarchy of needs



## MASLOW'S HIERARCHY OF NEEDS APPLIED TO EMPLOYEE ENGAGEMENT



### Drive - Daniel Pink

https://youtu.be/u6XAPnuFjJc

### Flow - Csikszentmihalyi



Fig. 18.1 The original model of the flow state. Flow is experienced when perceived opportunities for action are in balance with the actor's perceived skills. Adapted from Csikszentmihalyi (1975/2000).





# Motivation and gamification

Yukai Chou – Octalysis Gabe Zicherman – SAPS Nir Eyal - Hooked



#### Motivational drivers

- 1. Epic meaning and calling
- 2. Development and achievement
- 3. Empowerment of creativity and feedback
- 4. Ownership and possession
- 5. Social influence and relatedness
- 6. Scarcity and impatience
- 7. Unpredictability and curiosity
- 8. Loss and avoidance

Source: Octalysis framework by Yukai Chou



## What motivational drivers does this play on?

http://youtu.be/bGJSEEx