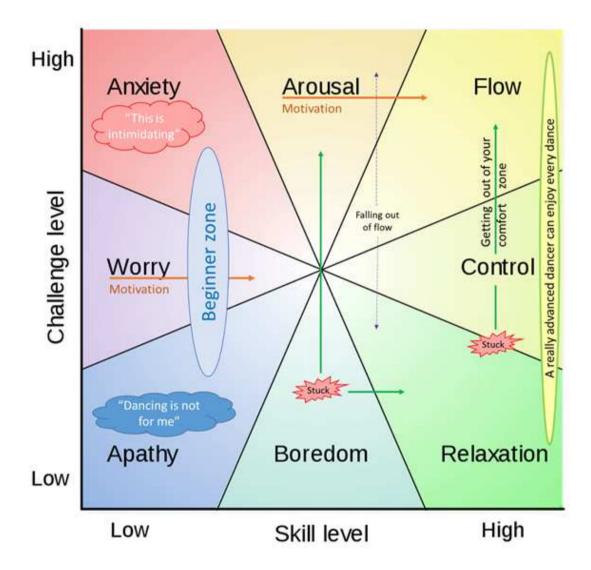

### Flow - Csikszentmihalyi

Fig. 18.1 The original model of the flow state. Flow is experienced when perceived opportunities for action are in balance with the actor's perceived skills. Adapted from Csikszentmihalyi (1975/2000).